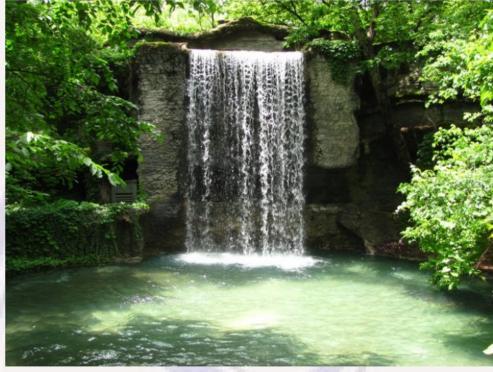

# Waterfall at Silver Dollar City (12th)

🔞 Find image source 🛛 🖸

8 Wonderful Reasons to Visit...

Franklin Lakes

Officials update electricity, water...

a amazon.com ECO-WORTHY Backyard Retreat ... Solar Fountain...

aerbehof.de Natur Spa -

Naturresort...

M travelinmissou... Things To Do In Independence M...

Search

australianphot... Review: Olympus OM-D E-M1X -...

### Comparison

6. Silver Dollar City Waterfall – Branson, MO

My picture (on left) over 3 decades old. Had wooden fence then.