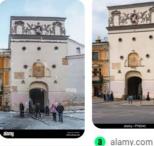

# Vilnius, Lithuania, Gates of Dawn

🔞 Find image source 🛛 🖸

Gates of Dawn 4.7 \*\*\*\*\* (10,347) Pilgrimage place

G Search

### Comparison

6. Silver Dollar City Waterfall – Branson, MO

My picture (on left) over 3 decades old. Had wooden fence then.