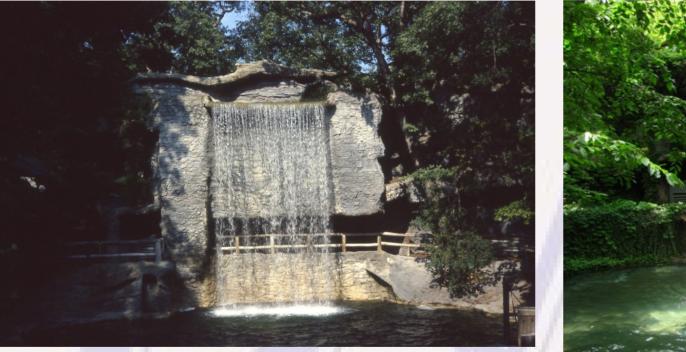

# Waterfall at Silver Dollar City (12th)

🔞 Find image source 🛛 🖸

8 Wonderful Reasons to Visit...

Franklin Lakes

Officials update electricity, water...

a amazon.com ECO-WORTHY Backyard Retreat ... Solar Fountain...

aerbehof.de Natur Spa -

Naturresort...

M travelinmissou... Things To Do In Independence M...

Search

australianphot... Review: Olympus OM-D E-M1X -...

### Comparison

6. Silver Dollar City Waterfall – Branson, MO

My picture (on left) over 3 decades old. Had wooden fence then.