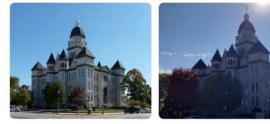

### Comparison

6. Silver Dollar City Waterfall – Branson, MO

My picture (on left) over 3 decades old. Had wooden fence then.